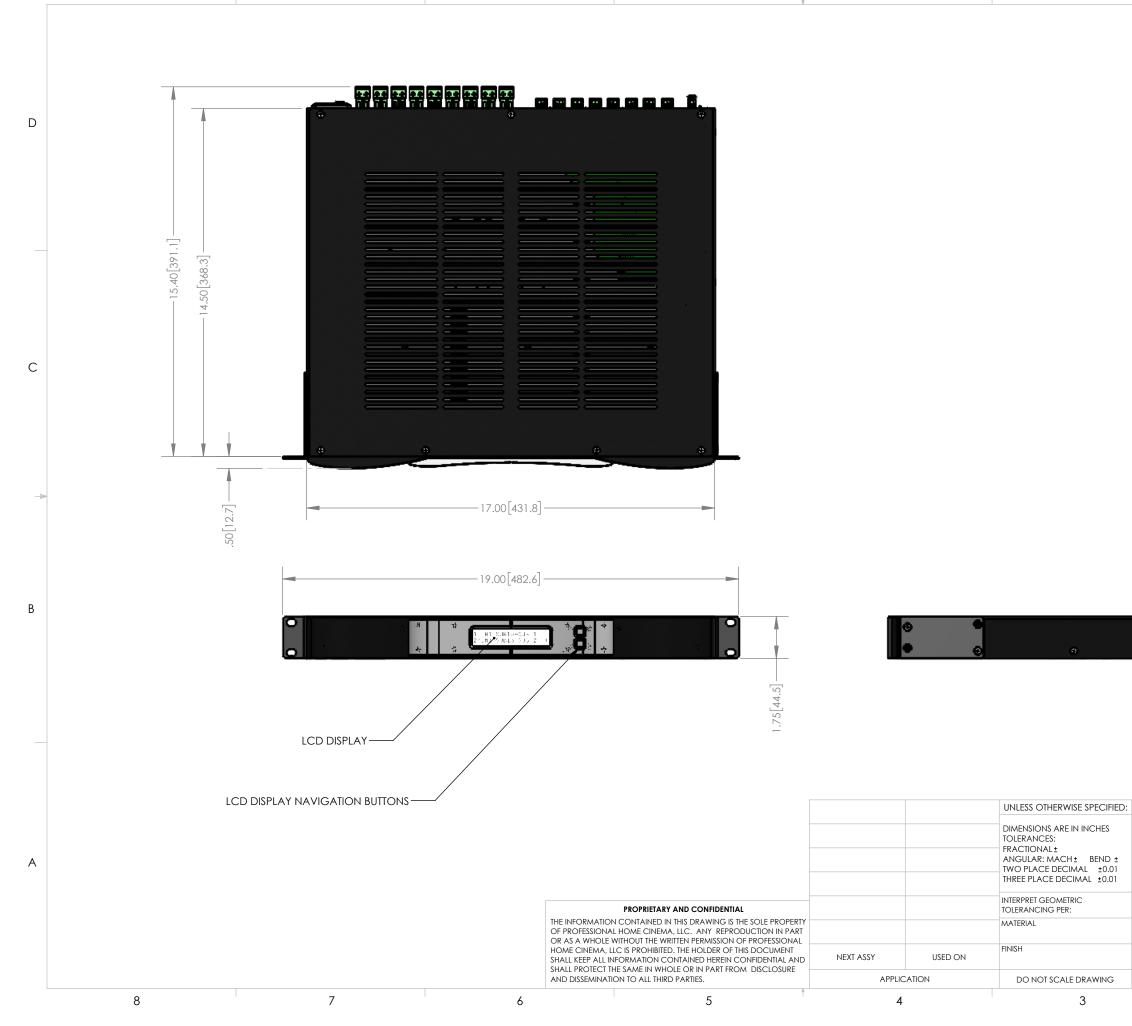

6

8

7

5

3

4

| NAME | DATE  | PRO AUDIO TECHNOLOGY |        |      |          |  |  |  |
|------|-------|----------------------|--------|------|----------|--|--|--|
|      |       |                      |        |      |          |  |  |  |
|      |       | TITLE:               |        |      |          |  |  |  |
|      |       | ALC-3316             |        |      |          |  |  |  |
|      |       | $\Lambda L C - 3310$ |        |      |          |  |  |  |
|      |       |                      |        |      |          |  |  |  |
|      |       | SIZE PART            | NO     |      | REV      |  |  |  |
|      | 111 C |                      | NO.    |      | KL V     |  |  |  |
|      |       | B                    |        |      |          |  |  |  |
|      |       | SCA