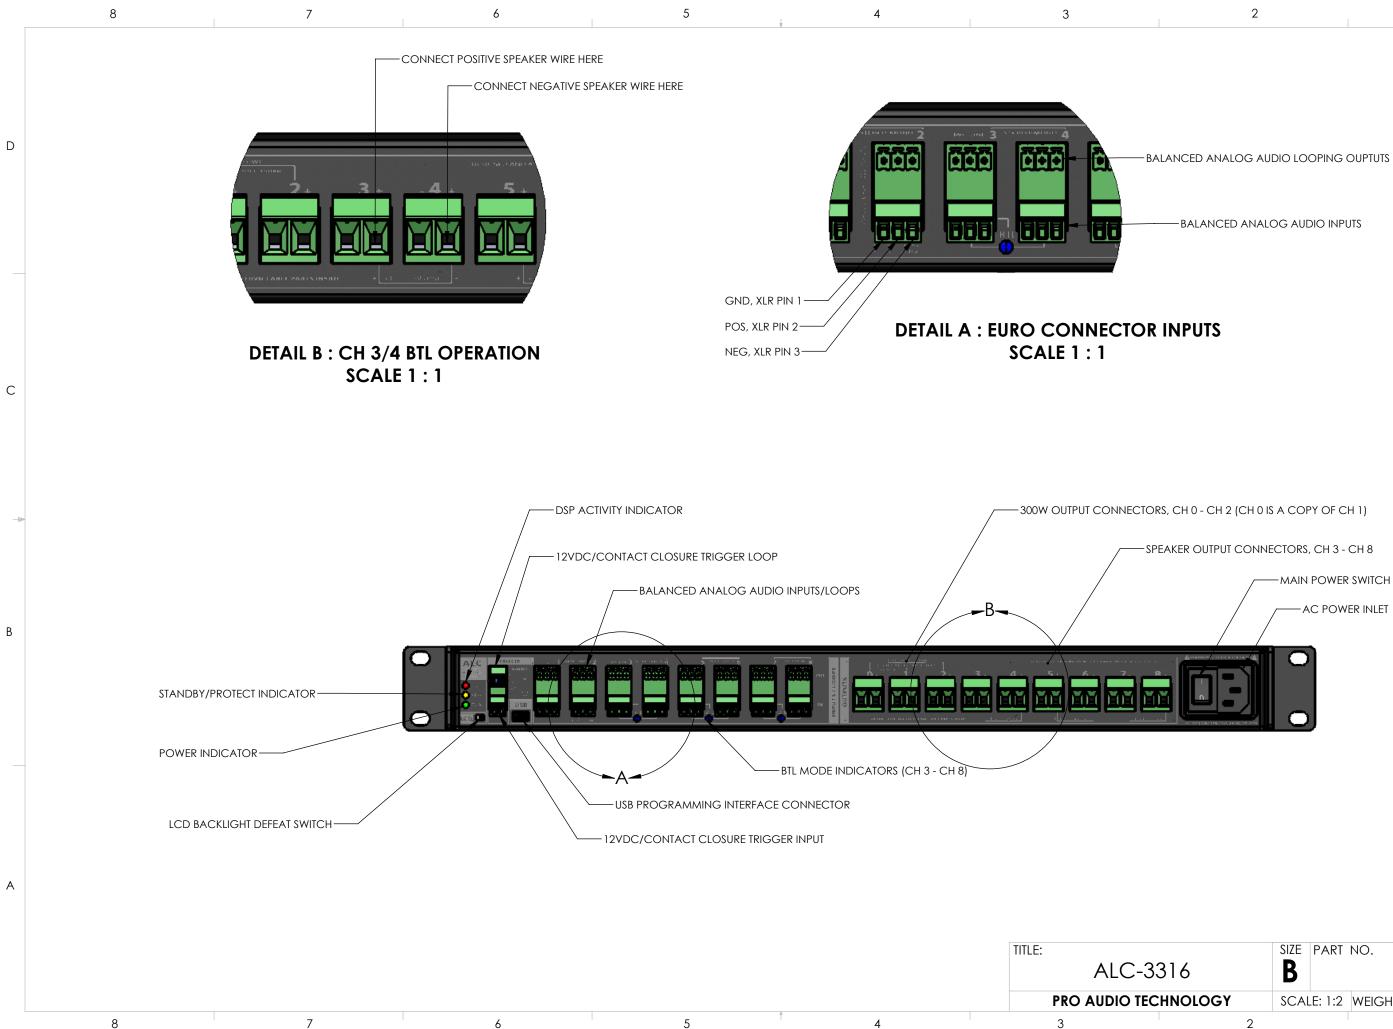

TITLE:               |        |      |          |  |  |  |
|      |       | ALC-3316             |        |      |          |  |  |  |
|      |       | $\Lambda L C - 3310$ |        |      |          |  |  |  |
|      |       |                      |        |      |          |  |  |  |
|      |       | SIZE PART            | NO     |      | REV      |  |  |  |
|      | 111 C |                      | NO.    |      | KL V     |  |  |  |
|      |       | B                    |        |      |          |  |  |  |
|      |       | SCALE: 1:4           | WEIGHT | SHEE | T 1 OF 3 |  |  |  |
|      |       | 00, (EL, 1.4         |        |      | 11010    |  |  |  |
|      | 2     |                      |        | 1    |          |  |  |  |



DRAWN CHECKED

ENG APPR. MFG APPR.

Q.A.

В

D

С

1



| $\sim$ |  |
|--------|--|
|        |  |
|        |  |
|        |  |

| 316     | size<br><b>B</b> | PART   | NO.     |      | REV      |
|---------|------------------|--------|---------|------|----------|
| HNOLOGY | SCAL             | E: 1:2 | WEIGHT: | SHEE | T 2 OF 3 |
| 2       |                  |        |         | 1    |          |

А

С

D

1