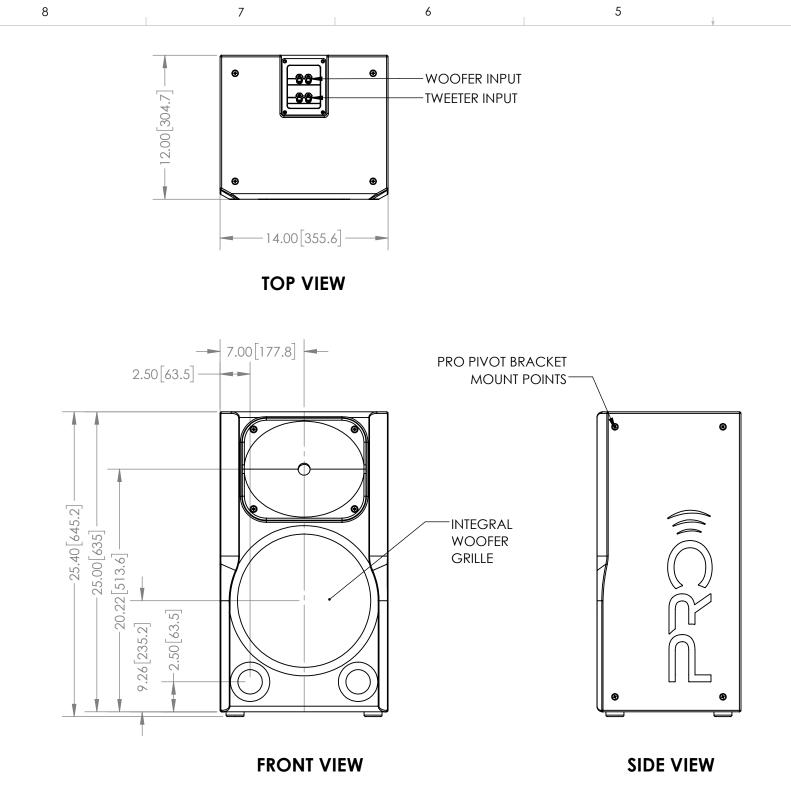

## NOTES

D

С

В

А

1. MODEL S-12Sm REQUIRES BI-AMP OPERATION. 4 CONDUCTORS REQUIRED.

UNLESS OTHERWISE SPECIFIED: DIMENSIONS ARE IN INCHES TOLERANCES: FRACTIONAL± ANGULAR: MACH± BEND± TWO PLACE DECIMAL±0.01 THREE PLACE DECIMAL±0.01 DRAWN CHECKED ENG APPR. MFG APPR. INTERPRET GEOMETRIC TOLERANCING PER: Q.A. PROPRIETARY AND CONFIDENTIAL THE INFORMATION CONTAINED IN THIS DRAWING IS THE SOLE PROPERTY MATERIAL OF PROFESSIONAL HOME CINEMA, LLC. ANY REPRODUCTION IN PART OR AS A WHOLE WITHOUT THE WRITTEN PERMISSION OF PROFESSIONAL HOME CINEMA, LLC IS PROHIBITED. THE HOLDER OF THIS DOCUMENT FINISH USED ON NEXT ASSY SHALL KEEP ALL INFORMATION CONTAINED HEREIN CONFIDENTIAL AND SHALL PROTECT THE SAME IN WHOLE OR IN PART FROM DISCLOSURE AND DISSEMINATION TO ALL THIRD PARTIES. APPLICATION DO NOT SCALE DRAWING 5 3 4