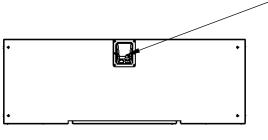

|      | REVISIONS   |           |  |
|------|-------------|-----------|--|
| REV. | DESCRIPTION | DATE      |  |
| Α    |             | 4/26/2014 |  |

INPUT CUP
NEUTRIK NL-4 SPEAKON
CONNECTOR INCLUDED

## **FRONT VIEW**

Note: This PHC speaker is coated with an ultra-durable poly urea coating that varies slightly in thickness; therefore the overall dimensions mary vary slightly from those shown in this drawing. Allowance for this variance should be included in the system installation design.