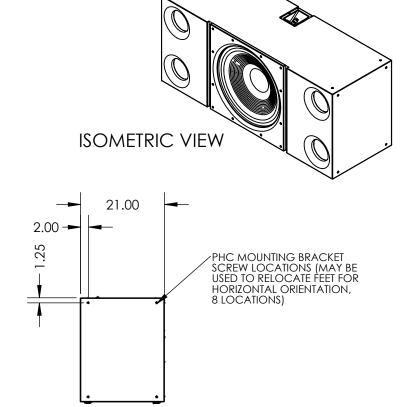

**RIGHT SIDE VIEW** 

LFC-24sm

PROFESSIONAL HOME CINEMA, LLC

| ΙZΕ | DWG. I | NO.     |              | REV. |
|-----|--------|---------|--------------|------|
| Α   |        |         |              | Α    |
| CAL | F-1-15 | WEIGHT: | SHEET 1 OF 2 |      |