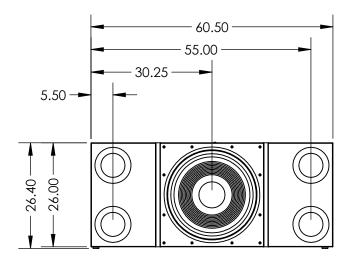

## **FRONT VIEW**

Note: This PHC speaker is coated with an ultra-durable poly urea coating that varies slightly in thickness; therefore the overall dimensions mary vary slightly from those shown in this drawing. Allowance for this variance should be included in the system installation design.