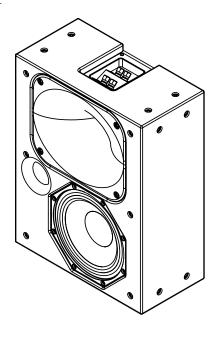

| REVISIONS |      |                 |            |  |  |
|-----------|------|-----------------|------------|--|--|
| RELEASE   | REV. | DESCRIPTION     | DATE       |  |  |
|           | Α    | INITIAL RELEASE | 10/20/2008 |  |  |

Note: This PHC speaker is coated with an ultra-durable poly urea coating that varies slightly in thickness; therefore the overall dimensions mary vary slightly from those shown in this drawing. Allowance for this variance should be included in the system installation design.







**RIGHT SIDE VIEW** 

ISOMETRIC VIEW

# **FRONT VIEW**

### PROPRIETARY AND CONFIDENTIAL

THE INFORMATION CONTAINED IN THIS DRAWING IS THE SOLE PROPERTY OF PROFESSIONAL HOME CINEMA, LLC. ANY REPRODUCTION IN PART OR AS A WHOLE WITHOUT THE WRITTEN PERMISSION OF PROFESSIONAL HOME CINEMA, LLC IS PROHIBITED. THE HOLDER OF THIS DOCUMENT SHALL KEEP ALL INFORMATION CONTAINED HEREIN CONFIDENTIAL AND SHALL PROTECT THE SAME IN WHOLE OR IN PART FROM DISCLOSURE AND DISSEMINATION TO ALL THIRD PARTIES.

|             |         | DIMENSIONS ARE IN INCHES             |           | NAME | DATE     |
|-------------|---------|--------------------------------------|-----------|------|----------|
|             |         | TOLERANCES:                          | DRAWN     |      | 10-20-08 |
|             |