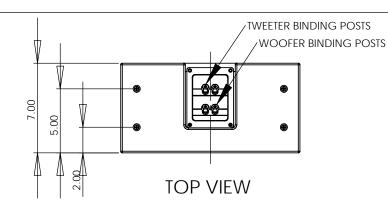

| REVISIONS |      |                 |            |  |  |
|-----------|------|-----------------|------------|--|--|
| RELEASE   | REV. | DESCRIPTION     | DATE       |  |  |
|           | Α    | INITIAL RELEASE | 10/20/2008 |  |  |

Note: This PHC speaker is coated with an ultra-durable poly urea coating that varies slightly in thickness; therefore the overall dimensions mary vary slightly from those shown in this drawing. Allowance for this variance should be included in the system installation design.







**RIGHT SIDE VIEW** 

ISOMETRIC VIEW

# **FRONT VIEW**

### PROPRIETARY AND CONFIDENTIAL

THE INFORMATION CONTAINED IN THIS DRAWING IS THE SOLE PROPERTY OF PROFESSIONAL HOME CINEMA, LLC. ANY REPRODUCTION IN PART OR AS A WHOLE WITHOUT THE WRITTEN PERMISSION OF PROFESSIONAL HOME CINE