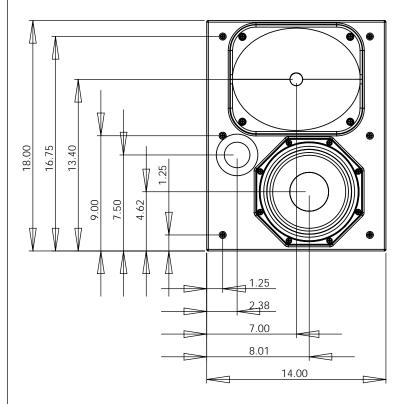

| REVISIONS |      |                 |            |  |  |
|-----------|------|-----------------|------------|--|--|
| RELEASE   | REV. | DESCRIPTION     | DATE       |  |  |
|           | Α    | INITIAL RELEASE | 10/20/2008 |  |  |

Note: This PHC speaker is coated with an ultra-durable poly urea coating that varies slightly in thickness; therefore the overall dimensions mary vary slightly from those shown in this drawing. Allowance for this variance should be included in the system installation design.







**RIGHT SIDE VIEW** 

ISOMETRIC VIEW

# **FRONT VIEW**

### PROPRIETARY AND CONFIDENTIAL

THE INFORMATION CONTAINED IN THIS DRAWING IS THE SOLE PROPERTY OF PROFESSIONAL HOME CINEMA, LLC. ANY REPRODUCTION IN PART OR AS A WHOLE WITHOUT THE WRITTEN PERMISSION OF PROFESSIONAL HOME CINEMA, LLC IS PROHIBITED. THE HOLDER OF THIS DOCUMENT SHALL KEEP ALL INFORMATION CONTAINED HEREIN CONFIDENTIAL AND SHALL PROTECT THE SAME IN WHOLE OR IN PART FROM DISCLOSURE AND DISSEMINATION TO ALL THIRD PARTIES.

|             |         | DIMENSIONS ARE IN INCHES             |           | NAME | DATE     |
|-------------|---------|--------------------------------------|-----------|------|----------|
|             |         | TOLERANCES:                          | DRAWN     |      | 10-20-08 |
|             |