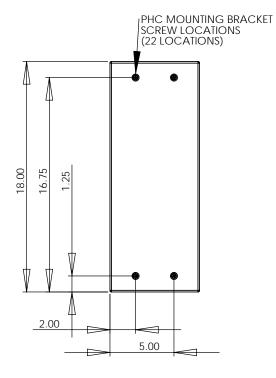

| REVISIONS |      |                 |            |  |  |
|-----------|------|-----------------|------------|--|--|
| RELEASE   | REV. | DESCRIPTION     | DATE       |  |  |
|           | Α    | INITIAL RELEASE | 10/20/2008 |  |  |

Note: This PHC speaker is coated with an ultra-durable poly urea coating that varies slightly in thickness; therefore the overall dimensions mary vary slightly from those shown in this drawing. Allowance for this variance should be included in the system installation design.







**RIGHT SIDE VIEW** 

ISOMETRIC VIEW

# **FRONT VIEW**

### PROPRIETARY AND CONFIDENTIAL

THE INFORMATION CONTAINED IN THIS DRAWING IS THE SOLE PROPERTY OF PROFESSIONAL HOME CINEMA, LLC. ANY REPRODUCTION IN PART OR AS A WHOLE WITHOUT THE WRITTEN PERMISSION OF PROFESSIONAL HOME CINEMA, LLC IS PROHIBITED. THE HOLDER OF THIS DOCUMENT SHALL KEEP ALL INFORMATION CONTAINED HEREIN CONFIDENTIAL AND SHALL PROTECT THE SAME IN WHOLE OR IN PART FROM DISCLOSURE AND DISSEMINATION TO ALL THIRD PARTIES.

|             |         | DIMENSIONS ARE IN INCHES             |           | NAME | DATE     |
|-------------|---------|--------------------------------------|-----------|------|----------|
|             |         | TOLERANCES:                          | DRAWN     |      | 10-20-08 |
|             |